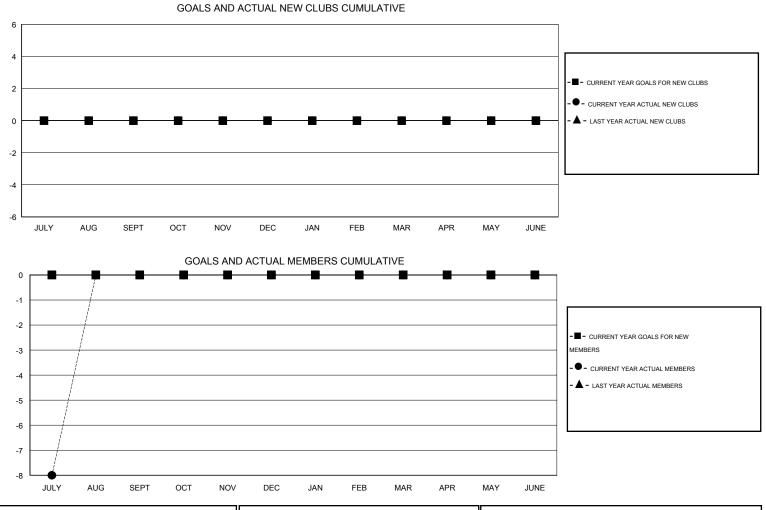

## LOCATION NORTH CAROLINA

GMT CA 1

|                            |                  | Clubs             |                  |                  | Members                    |                    |                                     |                    |                  |  |
|----------------------------|------------------|-------------------|------------------|------------------|----------------------------|--------------------|-------------------------------------|--------------------|------------------|--|
|                            | RESU             | LTS FOR 2015-2016 | i                |                  | RESULTS FOR 2015-2016      |                    |                                     |                    |                  |  |
| QUARTER                    | NEW CLUB<br>GOAL | NEW CLUBS         | DROPPED<br>CLUBS | NET<br>GAIN/LOSS | QUARTER                    | NEW MEMBER<br>GOAL | CHARTER AND<br>NEW MEMBERS<br>ADDED | DROPPED<br>MEMBERS | NET<br>GAIN/LOSS |  |
| JULY/AUG/SEPT              | 0                | 0                 | 1                | -1               | JULY/AUG/SEPT              | 0                  | 8                                   | 16                 | -8               |  |
| OCT/NOV/DEC<br>JAN/FEB/MAR | 0<br>0           | 0<br>0            | 0<br>0           | 0<br>0           | OCT/NOV/DEC<br>JAN/FEB/MAR | 0<br>0             | 0<br>0                              | 0<br>0             | 0<br>0           |  |
| APR/MAY/JUNE               | 0                | 0                 | 0                | 0                | APR/MAY/JUNE               | 0                  | 0                                   | 0                  | 0                |  |